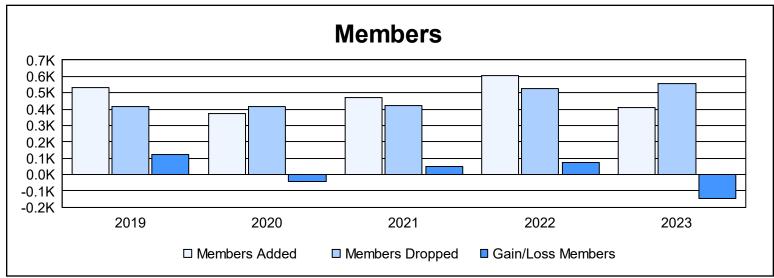

| As of June 2023 Cumulat |
|-------------------------|
|-------------------------|

| Year      | New<br>Clubs | Dropped<br>Clubs | Gain/<br>Loss<br>Clubs | New<br>Members | Charter<br>Members | Reinstate<br>Members | Transfer<br>Members | Total<br>Member<br>Added | Total<br>Members<br>Dropped | Gain/<br>Loss<br>Members |
|-----------|--------------|------------------|------------------------|----------------|--------------------|----------------------|---------------------|--------------------------|-----------------------------|--------------------------|
| 2018-2019 | 7            | 1                | 6                      | 328            | 186                | 10                   | 10                  | 534                      | 413                         | 121                      |
| 2019-2020 | 5            | 2                | 3                      | 235            | 97                 | 13                   | 28                  | 373                      | 414                         | -41                      |
| 2020-2021 | 5            | 1                | 4                      | 317            | 112                | 19                   | 20                  | 468                      | 420                         | 48                       |
| 2021-2022 | 8            | 3                | 5                      | 342            | 227                | 11                   | 23                  | 603                      | 527                         | 76                       |
| 2022-2023 | 5            | 1                | 4                      | 254            | 124                | 13                   | 17                  | 408                      | 556                         | -148                     |
| Average   | 6            | 2                | 4                      | 295            | 149                | 13                   | 20                  | 477                      | 466                         | 11                       |