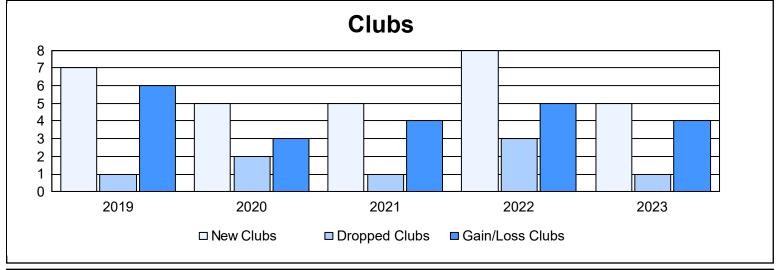

| As of June 2023 Cumulat |
|-------------------------|
|-------------------------|

| Year      | New<br>Clubs | Dropped<br>Clubs | Gain/<br>Loss<br>Clubs | New<br>Members | Charter<br>Members | Reinstate<br>Members | Transfer<br>Members | Total<br>Member<br>Added | Total<br>Members<br>Dropped | Gain/<br>Loss<br>Members |
|-----------|--------------|------------------|------------------------|----------------|--------------------|----------------------|---------------------|--------------------------|-----------------------------|--------------------------|
| 2018-2019 | 7            | 1                | 6                      | 328            | 186                | 10                   | 10                  | 534                      | 413                         | 121                      |
| 2019-2020 | 5            | 2                | 3                      | 235            | 97                 | 13                   | 28                  | 373                      | 414                         | -41                      |
| 2020-2021 | 5            | 1                | 4                      | 317            | 112                | 19                   | 20                  | 468                      | 420                         | 48                       |
| 2021-2022 | 8            | 3                | 5                      | 342            | 227                | 11                   | 23                  | 603                      | 527                         | 76                       |
| 2022-2023 | 5            | 1                | 4                      | 254            | 124                | 13                   | 17                  | 408                      | 556                         | -148                     |
| Average   | 6            | 2                | 4                      | 295            | 149                | 13                   | 20                  | 477                      | 466                         | 11                       |